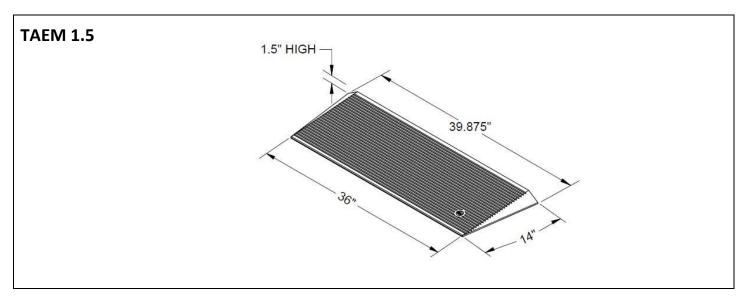

## TRANSITIONS® Angled Entry Mat Technical Specifications

| MODEL                           | TAEM 1.5                             | TAEM 2.5                             |
|---------------------------------|--------------------------------------|--------------------------------------|
| MADE 100% RECYCLED RUBBER       | ✓                                    | ✓                                    |
| SLIP-RESISTANT SURFACE          | ✓                                    | ✓                                    |
| AVAILABLE COLORS                | Black, Storm Grey, or Hazelnut Brown | Black, Storm Grey, or Hazelnut Brown |
| USABLE SIZE (H x L x W)         | 1.5" x 14" x 36"                     | 2.5" x 25" x 36"                     |
| OVERALL SIZE (H x L x W)        | 1.5" x 14" x 40"                     | 2.5" x 25" x 43"                     |
| WEIGHT*                         | 14 lbs.                              | 31 lbs.                              |
| WEIGHT CAPACITY (DO NOT EXCEED) | 850 lbs.                             | 850 lbs.                             |
| FOR WHEELCHAIRS & SCOOTERS      | ✓                                    | ✓                                    |
| USAGE GUIDELINES (RISE)**       | 1.5"                                 | 2.5"                                 |
| WARRANTY                        | Lifetime Limited                     | Lifetime Limited                     |