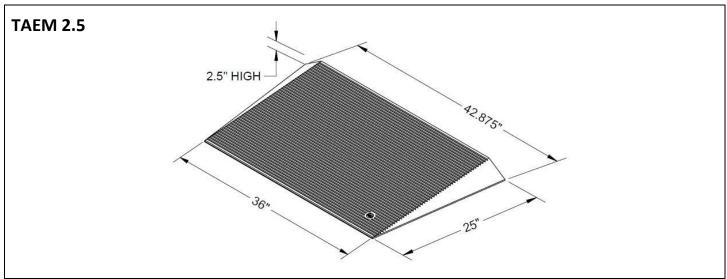

## TRANSITIONS® Angled Entry Mat Technical Specifications

| MODEL                           | TAEM 1.5                             | TAEM 2.5                             |
|---------------------------------|--------------------------------------|--------------------------------------|
| MADE 100% RECYCLED RUBBER       | ✓                                    | ✓                                    |
| SLIP-RESISTANT SURFACE          | ✓                                    | ✓                                    |
| AVAILABLE COLORS                | Black, Storm Grey, or Hazelnut Brown | Black, Storm Grey, or Hazelnut Brown |
| USABLE SIZE (H x L x W)         | 1.5" x 14" x 36"                     | 2.5" x 25" x 36"                     |
| OVERALL SIZE (H x L x W)        | 1.5" x 14" x 40"                     | 2.5" x 25" x 43"                     |
| WEIGHT*                         | 14 lbs.                              | 31 lbs.                              |
| WEIGHT CAPACITY (DO NOT EXCEED) | 850 lbs.                             | 850 lbs.                             |
| FOR WHEELCHAIRS & SCOOTERS      | ✓                                    | ✓                                    |
| USAGE GUIDELINES (RISE)**       | 1.5"                                 | 2.5"                                 |
| WARRANTY                        | Lifetime Limited                     | Lifetime Limited                     |